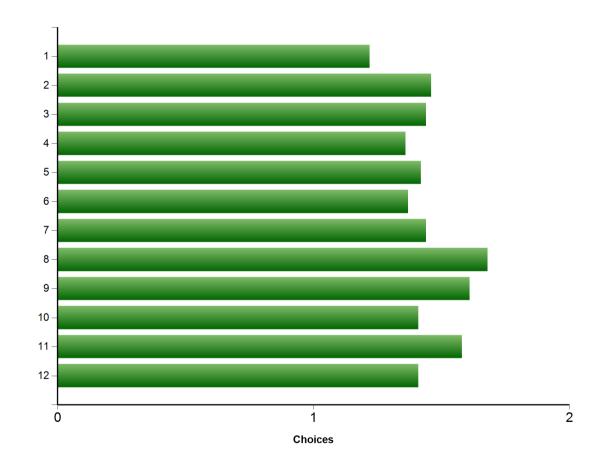

## Feedback Summary

Here is a graph representing the average user response for each question

| Question | Response |    |   | Average |      |
|----------|----------|----|---|---------|------|
|          | 1        | 2  | 3 | 4       |      |
| 1        | 47       | 11 | 1 | 0       | 1.22 |
| 2        | 37       | 17 | 5 | 0       | 1.46 |
| 3        | 37       | 19 | 2 | 1       | 1.44 |
| 4        | 39       | 19 | 1 | 0       | 1.36 |
| 5        | 39       | 15 | 5 | 0       | 1.42 |
| 6        | 39       | 18 | 2 | 0       | 1.37 |
| 7        | 34       | 24 | 1 | 0       | 1.44 |
| 8        | 28       | 24 | 5 | 2       | 1.68 |
| 9        | 28       | 27 | 3 | 1       | 1.61 |
| 10       | 37       | 20 | 2 | 0       | 1.41 |
| 11       | 34       | 18 | 5 | 2       | 1.58 |
| 12       | 37       | 21 | 0 | 1       | 1.41 |