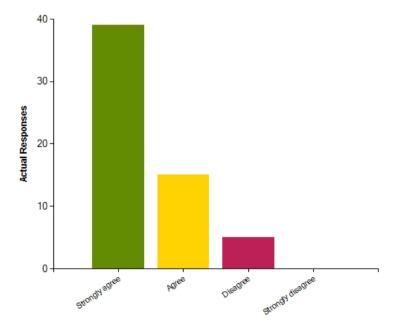

| Average Response      | 1.44           |
|-----------------------|----------------|
| Most Popular Response | Strongly agree |

Question: This school ensures my child is well looked after.

|                     | Strongly agree | Agree | Disagree | Strongly disagree |
|---------------------|----------------|-------|----------|-------------------|
| No. Of Responses    | 39             | 19    | 1        | 0                 |
| Response Percentage | 66.1           | 32.2  | 1.69     | 0                 |

| Average Response      | 1.36           |  |
|-----------------------|----------------|--|
| Most Popular Response | Strongly agree |  |

Question: My child is taught well at this school.

|                     | Strongly agree | Agree | Disagree | Strongly disagree |
|---------------------|----------------|-------|----------|-------------------|
| No. Of Responses    | 39             | 15    | 5        | 0                 |
| Response Percentage | 66.1           | 25.42 | 8.47     | 0                 |