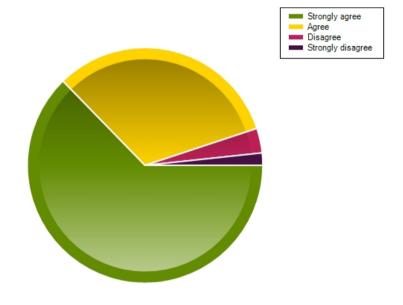

| Average Response      | 1.44           |
|-----------------------|----------------|
| Most Popular Response | Strongly agree |

Question: This school ensures my child is well looked after.

|                     | Strongly agree | Agree | Disagree | Strongly disagree |
|---------------------|----------------|-------|----------|-------------------|
| No. Of Responses    | 39             | 19    | 1        | 0                 |
| Response Percentage | 66.1           | 32.2  | 1.69     | 0                 |

| Average Response      | 1.36           |  |
|-----------------------|----------------|--|
| Most Popular Response | Strongly agree |  |

Question: My child is taught well at this school.

|                     | Strongly agree | Agree | Disagree | Strongly disagree |
|---------------------|----------------|-------|----------|-------------------|
| No. Of Responses    | 39             | 15    | 5        | 0                 |
| Response Percentage | 66.1           | 25.42 | 8.47     | 0                 |