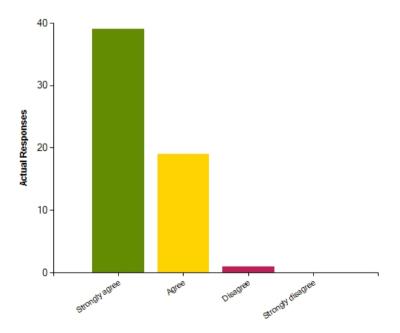

| Average Response      | 1.44           |
|-----------------------|----------------|
| Most Popular Response | Strongly agree |

Question: This school ensures my child is well looked after.

|                     | Strongly agree | Agree | Disagree | Strongly disagree |
|---------------------|----------------|-------|----------|-------------------|
| No. Of Responses    | 39             | 19    | 1        | 0                 |
| Response Percentage | 66.1           | 32.2  | 1.69     | 0                 |

| Average Response      | 1.36           |  |
|-----------------------|----------------|--|
| Most Popular Response | Strongly agree |  |

Question: My child is taught well at this school.

|                     | Strongly agree | Agree | Disagree | Strongly disagree |
|---------------------|----------------|-------|----------|-------------------|
| No. Of Responses    | 39             | 15    | 5        | 0                 |
| Response Percentage | 66.1           | 25.42 | 8.47     | 0                 |