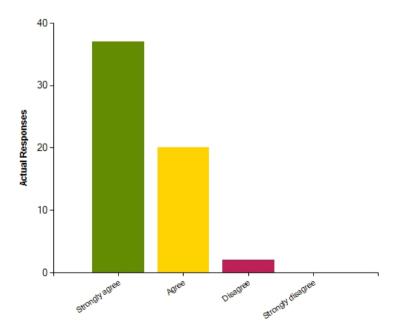

| Average Response      | 1.22           |
|-----------------------|----------------|
| Most Popular Response | Strongly agree |

Question: My child is making good progress at this school.

|                     | Strongly agree | Agree | Disagree | Strongly disagree |
|---------------------|----------------|-------|----------|-------------------|
| No. Of Responses    | 37             | 17    | 5        | 0                 |
| Response Percentage | 62.71          | 28.81 | 8.47     | 0                 |

| Average Response      | 1.46           |
|-----------------------|----------------|
| Most Popular Response | Strongly agree |

Question: This school meets my child's particular needs.

|                     | Strongly agree | Agree | Disagree | Strongly disagree |
|---------------------|----------------|-------|----------|-------------------|
| No. Of Responses    | 37             | 19    | 2        | 1                 |
| Response Percentage | 62.71          | 32.2  | 3.39     | 1.69              |