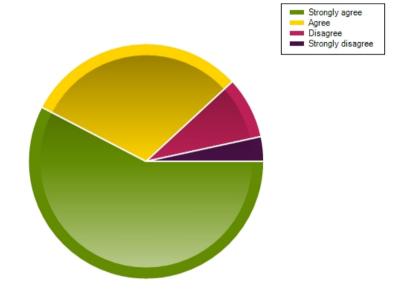

| Average Response      | 1.61           |  |
|-----------------------|----------------|--|
| Most Popular Response | Strongly agree |  |

Question: This school helps me to support my child's learning.

|                     | Strongly agree | Agree | Disagree | Strongly disagree |
|---------------------|----------------|-------|----------|-------------------|
| No. Of Responses    | 37             | 20    | 2        | 0                 |
| Response Percentage | 62.71          | 33.9  | 3.39     | 0                 |

| Average Response      | 1.41           |  |
|-----------------------|----------------|--|
| Most Popular Response | Strongly agree |  |

Question: This school responds well to my concerns.

|                     | Strongly agree | Agree | Disagree | Strongly disagree |
|---------------------|----------------|-------|----------|-------------------|
| No. Of Responses    | 34             | 18    | 5        | 2                 |
| Response Percentage | 57.63          | 30.51 | 8.47     | 3.39              |