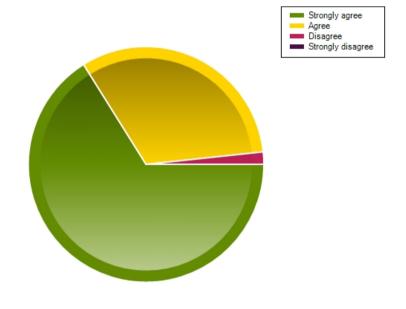

| Average Response      | 1.44           |
|-----------------------|----------------|
| Most Popular Response | Strongly agree |

Question: This school ensures my child is well looked after.

|                     | Strongly agree | Agree | Disagree | Strongly disagree |
|---------------------|----------------|-------|----------|-------------------|
| No. Of Responses    | 39             | 19    | 1        | 0                 |
| Response Percentage | 66.1           | 32.2  | 1.69     | 0                 |

| Average Response      | 1.36           |  |
|-----------------------|----------------|--|
| Most Popular Response | Strongly agree |  |

Question: My child is taught well at this school.

|                     | Strongly agree | Agree | Disagree | Strongly disagree |
|---------------------|----------------|-------|----------|-------------------|
| No. Of Responses    | 39             | 15    | 5        | 0                 |
| Response Percentage | 66.1           | 25.42 | 8.47     | 0                 |