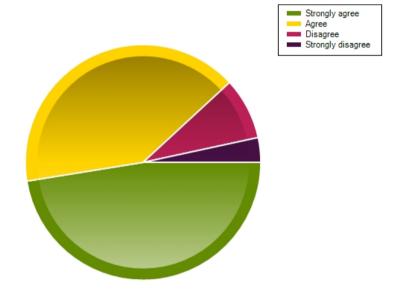

### Questions

Question: My child feels safe at this school.

|                     | Strongly agree | Agree | Disagree | Strongly disagree |
|---------------------|----------------|-------|----------|-------------------|
| No. Of Responses    | 47             | 11    | 1        | 0                 |
| Response Percentage | 79.66          | 18.64 | 1.69     | 0                 |

| Average Response      | 1.22           |
|-----------------------|----------------|
| Most Popular Response | Strongly agree |

Question: My child is making good progress at this school.

|                     | Strongly agree | Agree | Disagree | Strongly disagree |
|---------------------|----------------|-------|----------|-------------------|
| No. Of Responses    | 37             | 17    | 5        | 0                 |
| Response Percentage | 62.71          | 28.81 | 8.47     | 0                 |