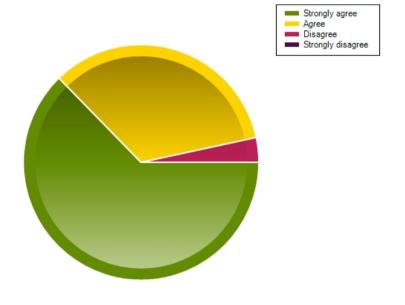

|                     | Strongly agree | Agree | Disagree | Strongly disagree |
|---------------------|----------------|-------|----------|-------------------|
| No. Of Responses    | 34             | 24    | 1        | 0                 |
| Response Percentage | 57.63          | 40.68 | 1.69     | 0                 |

| Average Response      | 1.44           |  |
|-----------------------|----------------|--|
| Most Popular Response | Strongly agree |  |

Question: My child's lessons are not disrupted by bad behaviour.