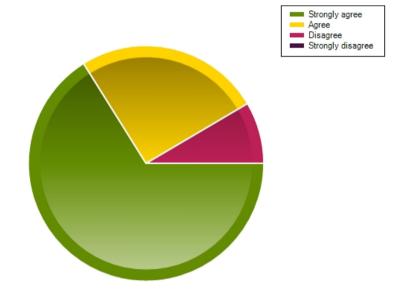

|                     | Strongly agree | Agree | Disagree | Strongly disagree |
|---------------------|----------------|-------|----------|-------------------|
| No. Of Responses    | 28             | 24    | 5        | 2                 |
| Response Percentage | 47.46          | 40.68 | 8.47     | 3.39              |

| Average Response      | 1.68           |  |
|-----------------------|----------------|--|
| Most Popular Response | Strongly agree |  |

Question: This school deals with any cases of bullying effectively. (Bullying includes persistent name-calling, cyber, racist and homophobic bullying).