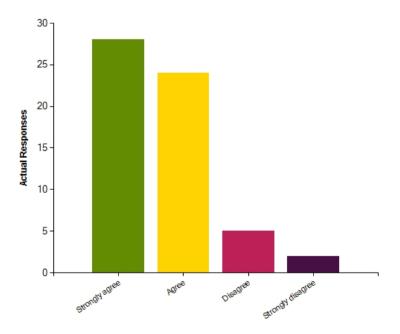

|                     | Strongly agree | Agree | Disagree | Strongly disagree |
|---------------------|----------------|-------|----------|-------------------|
| No. Of Responses    | 28             | 24    | 5        | 2                 |
| Response Percentage | 47.46          | 40.68 | 8.47     | 3.39              |

| Average Response      | 1.68           |  |
|-----------------------|----------------|--|
| Most Popular Response | Strongly agree |  |

Question: This school deals with any cases of bullying effectively. (Bullying includes persistent name-calling, cyber, racist and homophobic bullying).