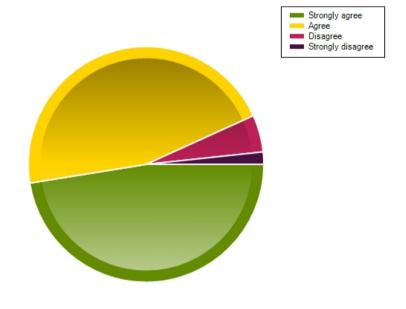

| Average Response      | 1.22           |
|-----------------------|----------------|
| Most Popular Response | Strongly agree |

Question: My child is making good progress at this school.

|                     | Strongly agree | Agree | Disagree | Strongly disagree |
|---------------------|----------------|-------|----------|-------------------|
| No. Of Responses    | 37             | 17    | 5        | 0                 |
| Response Percentage | 62.71          | 28.81 | 8.47     | 0                 |

| Average Response      | 1.46           |
|-----------------------|----------------|
| Most Popular Response | Strongly agree |

Question: This school meets my child's particular needs.

|                     | Strongly agree | Agree | Disagree | Strongly disagree |
|---------------------|----------------|-------|----------|-------------------|
| No. Of Responses    | 37             | 19    | 2        | 1                 |
| Response Percentage | 62.71          | 32.2  | 3.39     | 1.69              |