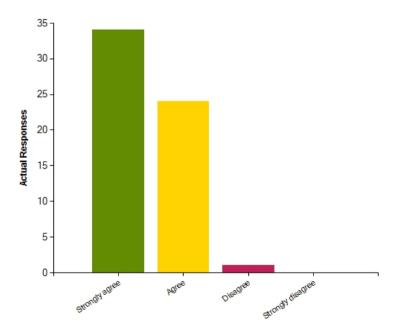

|                     | Strongly agree | Agree | Disagree | Strongly disagree |
|---------------------|----------------|-------|----------|-------------------|
| No. Of Responses    | 34             | 24    | 1        | 0                 |
| Response Percentage | 57.63          | 40.68 | 1.69     | 0                 |

| Average Response      | 1.44           |  |
|-----------------------|----------------|--|
| Most Popular Response | Strongly agree |  |

Question: My child's lessons are not disrupted by bad behaviour.