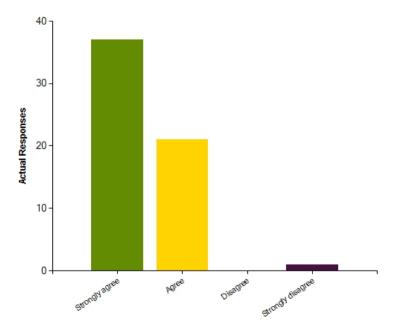

| Average Response      | 1.58           |  |
|-----------------------|----------------|--|
| Most Popular Response | Strongly agree |  |

Question: This school keeps me well informed.

|                     | Strongly agree | Agree | Disagree | Strongly disagree |
|---------------------|----------------|-------|----------|-------------------|
| No. Of Responses    | 37             | 21    | 0        | 1                 |
| Response Percentage | 62.71          | 35.59 | 0        | 1.69              |

| Average Response      | 1.41           |  |
|-----------------------|----------------|--|
| Most Popular Response | Strongly agree |  |