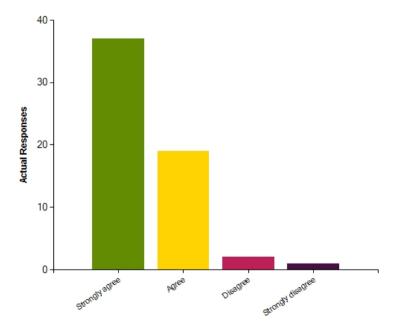

| Average Response      | 1.22           |
|-----------------------|----------------|
| Most Popular Response | Strongly agree |

Question: My child is making good progress at this school.

|                     | Strongly agree | Agree | Disagree | Strongly disagree |
|---------------------|----------------|-------|----------|-------------------|
| No. Of Responses    | 37             | 17    | 5        | 0                 |
| Response Percentage | 62.71          | 28.81 | 8.47     | 0                 |

| Average Response      | 1.46           |
|-----------------------|----------------|
| Most Popular Response | Strongly agree |

Question: This school meets my child's particular needs.

|                     | Strongly agree | Agree | Disagree | Strongly disagree |
|---------------------|----------------|-------|----------|-------------------|
| No. Of Responses    | 37             | 19    | 2        | 1                 |
| Response Percentage | 62.71          | 32.2  | 3.39     | 1.69              |