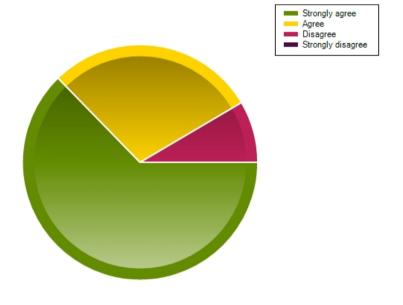

| Average Response      | 1.22           |
|-----------------------|----------------|
| Most Popular Response | Strongly agree |

Question: My child is making good progress at this school.

|                     | Strongly agree | Agree | Disagree | Strongly disagree |
|---------------------|----------------|-------|----------|-------------------|
| No. Of Responses    | 37             | 17    | 5        | 0                 |
| Response Percentage | 62.71          | 28.81 | 8.47     | 0                 |

| Average Response      | 1.46           |
|-----------------------|----------------|
| Most Popular Response | Strongly agree |

Question: This school meets my child's particular needs.

|                     | Strongly agree | Agree | Disagree | Strongly disagree |
|---------------------|----------------|-------|----------|-------------------|
| No. Of Responses    | 37             | 19    | 2        | 1                 |
| Response Percentage | 62.71          | 32.2  | 3.39     | 1.69              |