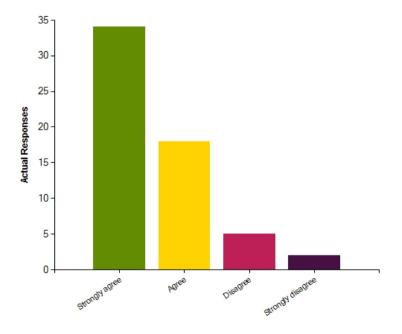

|                     | Strongly agree | Agree | Disagree | Strongly disagree |
|---------------------|----------------|-------|----------|-------------------|
| No. Of Responses    | 34             | 24    | 1        | 0                 |
| Response Percentage | 57.63          | 40.68 | 1.69     | 0                 |

| Average Response      | 1.44           |  |
|-----------------------|----------------|--|
| Most Popular Response | Strongly agree |  |

Question: My child's lessons are not disrupted by bad behaviour.