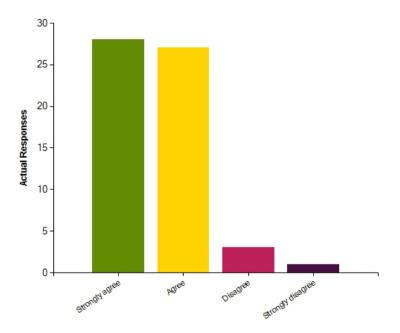

### Questions

Question: My child feels safe at this school.

|                     | Strongly agree | Agree | Disagree | Strongly disagree |
|---------------------|----------------|-------|----------|-------------------|
| No. Of Responses    | 47             | 11    | 1        | 0                 |
| Response Percentage | 79.66          | 18.64 | 1.69     | 0                 |

| Average Response      | 1.22           |
|-----------------------|----------------|
| Most Popular Response | Strongly agree |

Question: My child is making good progress at this school.

|                     | Strongly agree | Agree | Disagree | Strongly disagree |
|---------------------|----------------|-------|----------|-------------------|
| No. Of Responses    | 37             | 17    | 5        | 0                 |
| Response Percentage | 62.71          | 28.81 | 8.47     | 0                 |