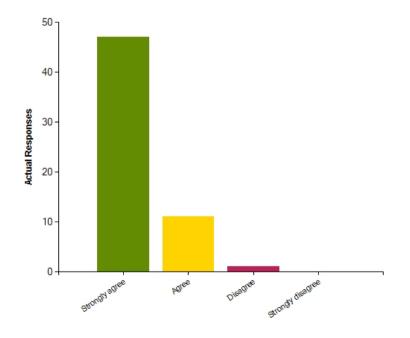

### Questions

Question: My child feels safe at this school.

|                     | Strongly agree | Agree | Disagree | Strongly disagree |
|---------------------|----------------|-------|----------|-------------------|
| No. Of Responses    | 47             | 11    | 1        | 0                 |
| Response Percentage | 79.66          | 18.64 | 1.69     | 0                 |

| Average Response      | 1.22           |
|-----------------------|----------------|
| Most Popular Response | Strongly agree |

Question: My child is making good progress at this school.

|                     | Strongly agree | Agree | Disagree | Strongly disagree |
|---------------------|----------------|-------|----------|-------------------|
| No. Of Responses    | 37             | 17    | 5        | 0                 |
| Response Percentage | 62.71          | 28.81 | 8.47     | 0                 |