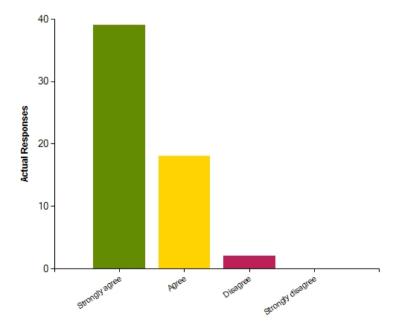

|                     | Strongly agree | Agree | Disagree | Strongly disagree |
|---------------------|----------------|-------|----------|-------------------|
| No. Of Responses    | 39             | 18    | 2        | 0                 |
| Response Percentage | 66.1           | 30.51 | 3.39     | 0                 |

| Average Response      | 1.37           |  |
|-----------------------|----------------|--|
| Most Popular Response | Strongly agree |  |

Question: There is a good standard of behaviour at this school.