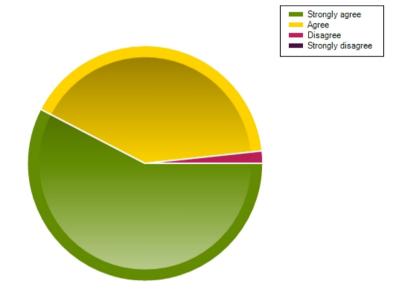

|                     | Strongly agree | Agree | Disagree | Strongly disagree |
|---------------------|----------------|-------|----------|-------------------|
| No. Of Responses    | 28             | 24    | 5        | 2                 |
| Response Percentage | 47.46          | 40.68 | 8.47     | 3.39              |

| Average Response      | 1.68           |  |
|-----------------------|----------------|--|
| Most Popular Response | Strongly agree |  |

Question: This school deals with any cases of bullying effectively. (Bullying includes persistent name-calling, cyber, racist and homophobic bullying).