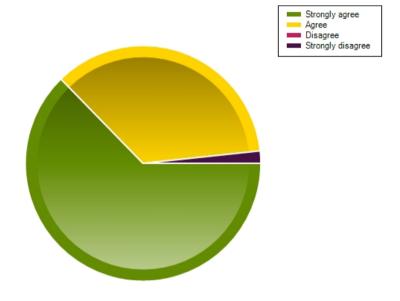

## Feedback Summary

Here is a graph representing the average user response for each question

| Question | Response |    |   | Average |      |
|----------|----------|----|---|---------|------|
|          | 1        | 2  | 3 | 4       |      |
| 1        | 47       | 11 | 1 | 0       | 1.22 |
| 2        | 37       | 17 | 5 | 0       | 1.46 |
| 3        | 37       | 19 | 2 | 1       | 1.44 |
| 4        | 39       | 19 | 1 | 0       | 1.36 |
| 5        | 39       | 15 | 5 | 0       | 1.42 |
| 6        | 39       | 18 | 2 | 0       | 1.37 |
| 7        | 34       | 24 | 1 | 0       | 1.44 |
| 8        | 28       | 24 | 5 | 2       | 1.68 |
| 9        | 28       | 27 | 3 | 1       | 1.61 |
| 10       | 37       | 20 | 2 | 0       | 1.41 |
| 11       | 34       | 18 | 5 | 2       | 1.58 |
| 12       | 37       | 21 | 0 | 1       | 1.41 |