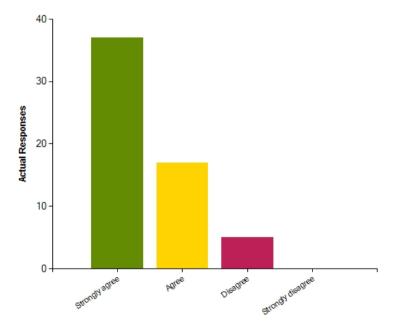

| Average Response      | 1.22           |
|-----------------------|----------------|
| Most Popular Response | Strongly agree |

Question: My child is making good progress at this school.

|                     | Strongly agree | Agree | Disagree | Strongly disagree |
|---------------------|----------------|-------|----------|-------------------|
| No. Of Responses    | 37             | 17    | 5        | 0                 |
| Response Percentage | 62.71          | 28.81 | 8.47     | 0                 |

| Average Response      | 1.46           |
|-----------------------|----------------|
| Most Popular Response | Strongly agree |

Question: This school meets my child's particular needs.

|                     | Strongly agree | Agree | Disagree | Strongly disagree |
|---------------------|----------------|-------|----------|-------------------|
| No. Of Responses    | 37             | 19    | 2        | 1                 |
| Response Percentage | 62.71          | 32.2  | 3.39     | 1.69              |