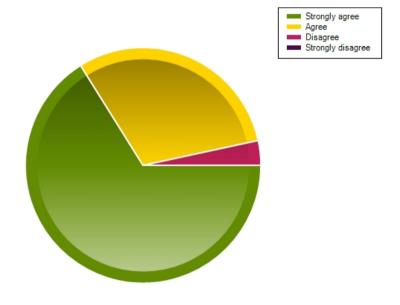

|                     | Strongly agree | Agree | Disagree | Strongly disagree |
|---------------------|----------------|-------|----------|-------------------|
| No. Of Responses    | 34             | 24    | 1        | 0                 |
| Response Percentage | 57.63          | 40.68 | 1.69     | 0                 |

| Average Response      | 1.44           |  |
|-----------------------|----------------|--|
| Most Popular Response | Strongly agree |  |

Question: My child's lessons are not disrupted by bad behaviour.